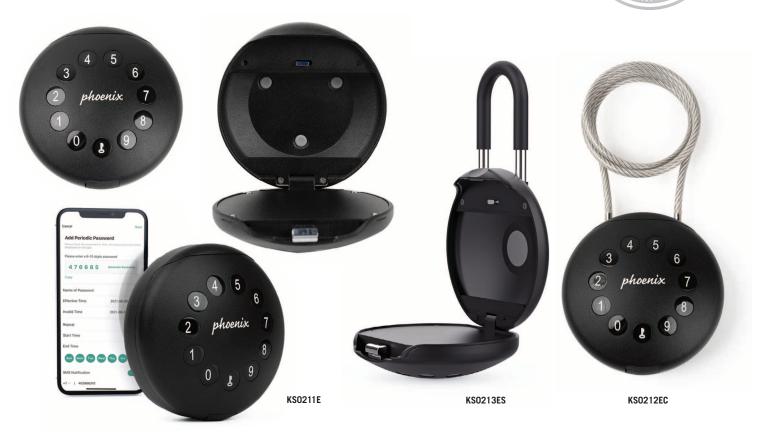

- CONSTRUCTION Strong and durable Zinc Alloy construction and able to operate in temperatures between -45°C to 60°C.
- **FIXING** 3 Point pre-prepared fixing holes for wall mounting with bolts supplied.
- SPECIAL FEATURES Emergency Type-C USB power port at the bottom to change the batteries. KS0212EC Supplied with a stainless steel security cable to secure around a fixed object.
  KS0213ES Supplied with a SUS 304 Steel Padlock Shackle (with Vinyl coating to prevent scratching) to secure around a fixed object.
- FINISH Finished in a high quality durable Black finish.