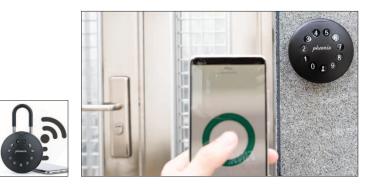

- LOCKING Class C Lock with Acrylic Touch Pad including Bluetooth, 100 set Pin Code capacity & Mobile App control. Low power consumption allows long battery life.
- CONNECTIVITY Sync your phone to the Palm using Bluetooth, no Wi-Fi connection required.
- APP CONTROL Ideal for Airbnb, Social Care & homes. 2 Seconds Rapid Unlock: Hold the 'Lock' sign for 2 seconds to quickly Unlock/Lock. One-Time Code (OTC): Remotely create a one-time code, valid for 5 min or 6 hours. Periodic Code: Remotely create a periodic code which can be used multiple times during a valid time window. Compatible with both IOS & Android.
- WATER RESISTANCE IP66 resistance rating, providing airtight protection against the weather and multi-directional, high-pressure water jets.